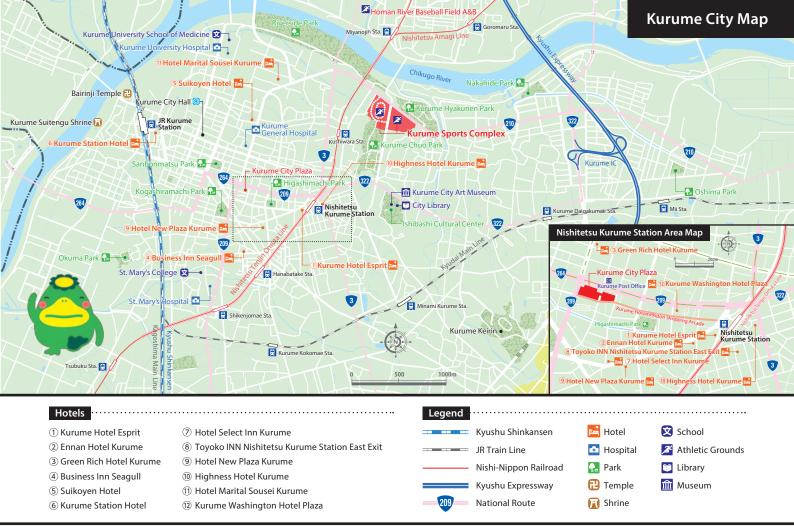

------ Tokyo

Fukuoka -

Kurume City, Resident's Culture Division, Physical Education & Sports Section

Shojima Gymnasium, 11-1 Shojimamachi, Kurume, Fukuoka Prefecture, Japan, 830-0042

TEL:+81-942-30-9226 FAX:+81-942-38-2259 URL:http://www.city.kurume.fukuoka.jp