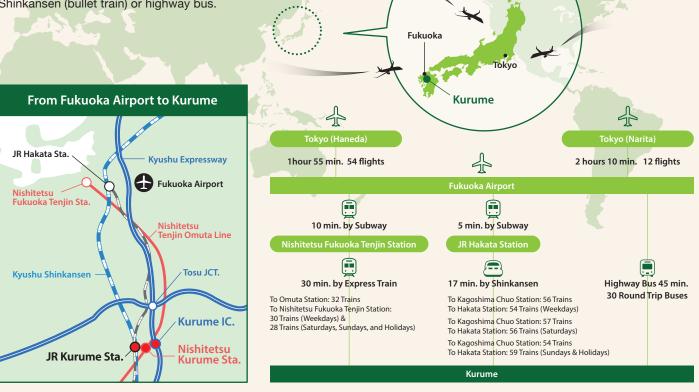

## Access to Kurume

Only two hours from Tokyo, flying on one of the 66 daily flights to and from Fukuoka Airport makes accessing Fukuoka from cities all over the world extremely convenient. There are also many direct flights to Fukuoka or transiting through Incheon from major East Asian and ASEAN cities. After arriving at Fukuoka Airport, Kurume is easily accessible via Shinkansen (bullet train) or highway bus.