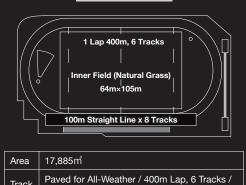

### Track & Field Grass Back Stands 1 Lap 400m, 8 Tracks er Field (Natural Grass 64m×100m 100m Straight Line x 8 Tracks 9m 9m 75m Main Stands

#### Sub-Track & Field

100m Straight Line, 8 Tracks